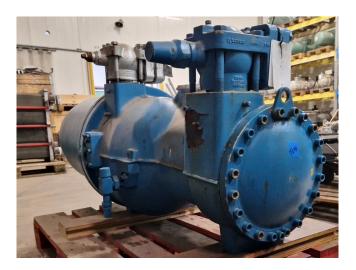

# Bitzer CSH8581-125Y-40P

#### Used Bitzer CSH8581-125Y-40P

Used Bitzer CSH8581-125Y-40P compact screw compressor on Freon complete with a sight glass. The compressor has a displacement of 470 m³/h at 50 Hz & 567 m³/h at 60 Hz. \*Why choose for HOSBV? We are not only the largest used refrigeration specialist in Europe, but also, we deliver all equipment solely if it has passed our extensive test. Warranty and industrial cleaning are included in your purchase. \*If requested we are happy to arrange your shipment.