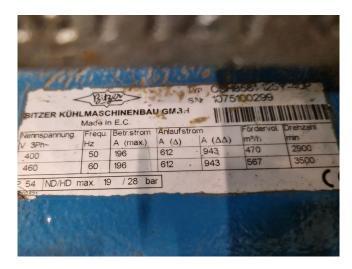

# **Specifications**

| Marque                                          | Bitzer                                                                                            |
|-------------------------------------------------|---------------------------------------------------------------------------------------------------|
| Le type                                         | CSH8581-125Y-40P                                                                                  |
| Réfrigérant                                     | Freon                                                                                             |
| Refrigerant type                                | R134a                                                                                             |
| kW at $+10^{\circ}\text{C}/+40^{\circ}\text{C}$ | 378,6*                                                                                            |
| kW at 0°C/+40°C                                 | 254,4*                                                                                            |
| kW at -5°C/+40°C                                | 205,2*                                                                                            |
| kW at -10°C/+40°C                               | 163,4*                                                                                            |
| Voyant                                          | ✓                                                                                                 |
|                                                 |                                                                                                   |
| m3 / h                                          | 50 Hz - 470 m <sup>3</sup> /h / 60 Hz                                                             |
| m3 / h                                          | 50 Hz - 470 m³/h / 60 Hz<br>- 567 m³/h                                                            |
| m3 / h Poids (kg) / tailles (mm)                | - 567 m³/h                                                                                        |
|                                                 | - 567 m³/h                                                                                        |
| Poids (kg) / tailles (mm)                       | - 567 m³/h<br>850 kg                                                                              |
| Poids (kg) / tailles (mm)<br>Remarques          | - 567 m³/h<br>850 kg<br>Y.o.b. 2003                                                               |
| Poids (kg) / tailles (mm)<br>Remarques          | - 567 m³/h<br>850 kg<br>Y.o.b. 2003<br>*Capacity based on                                         |
| Poids (kg) / tailles (mm) Remarques   Remarques | - 567 m³/h<br>850 kg<br>Y.o.b. 2003<br>*Capacity based on<br>Freon type: R134a                    |
| Poids (kg) / tailles (mm) Remarques   Remarques | - 567 m³/h<br>850 kg<br>Y.o.b. 2003<br>*Capacity based on<br>Freon type: R134a<br>1600x650x700 mm |