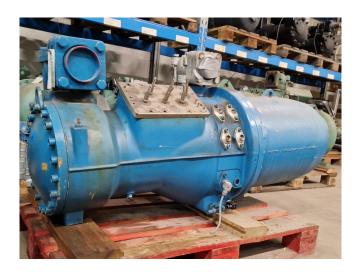

#### Used Bitzer CSH8581-125Y-40P

Used Bitzer CSH8581-125Y-40P compact screw compressor on Freon complete with a sight glass. The compressor has a displacement of 470 m³/h at 50 Hz & 567 m³/h at 60 Hz. \*Why choose for HOSBV? We are not only the largest used refrigeration specialist in Europe, but also, we deliver all equipment solely if it has passed our extensive test. Warranty and industrial cleaning are included in your purchase. \*If requested we are happy to arrange your shipment.