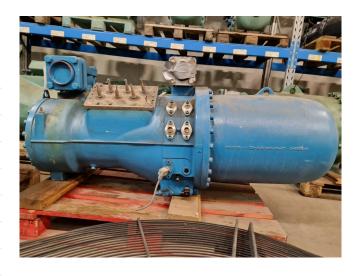

#### Used Bitzer CSH8581-125Y-40P

Used Bitzer CSH8581-125Y-40P compact screw compressor on Freon complete with a sight glass. The compressor has a displacement of 470 m³/h at 50 Hz & 567 m³/h at 60 Hz. \*Why choose for HOSBV? We are not only the largest used refrigeration specialist in Europe, but also, we deliver all equipment solely if it has passed our extensive test. Warranty and industrial cleaning are included in your purchase. \*If requested we are happy to arrange your shipment.