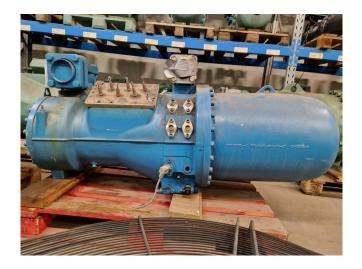

#### Used Bitzer CSH8581-125Y-40P

Used Bitzer CSH8581-125Y-40P compact screw compressor on Freon complete with a sight glass. The compressor has a displacement of 470 m³/h at 50 Hz & 567 m³/h at 60 Hz. \*Why choose for HOSBV? We are not only the largest used refrigeration specialist in Europe, but also, we deliver all equipment solely if it has passed our extensive test. Warranty and industrial cleaning are included in your purchase. \*If requested we are happy to arrange your shipment.